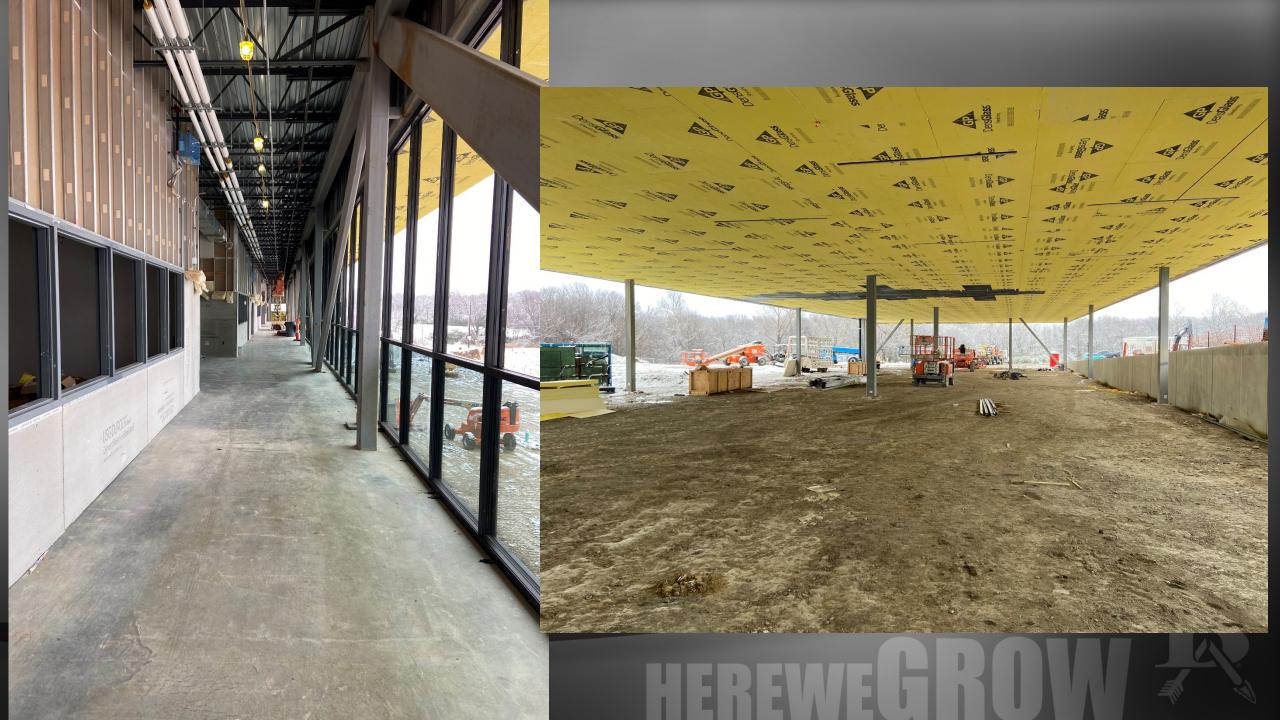

#### Under Construction

- Vanguard Academy (STEM/Vocational Agricultural Facility)
- Oliver Middle School
- Baseball/Softball Bleacher Replacement