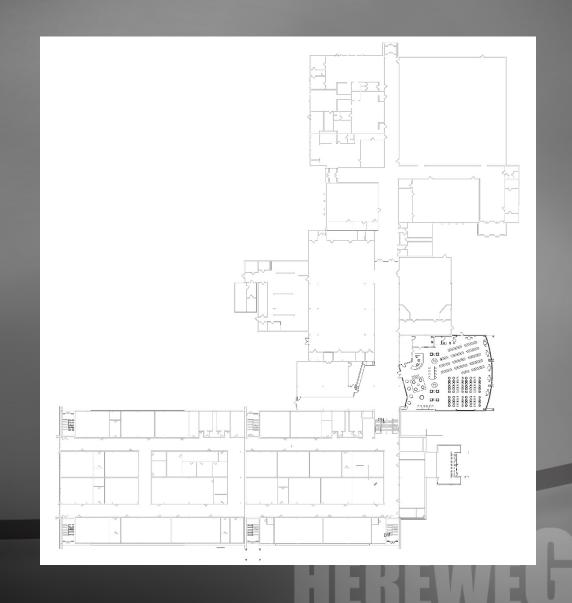

#### Under Construction

- Vanguard Academy (STEM/Vocational Agricultural Facility)
- Oliver Middle School
- Baseball/Softball Bleacher Replacement