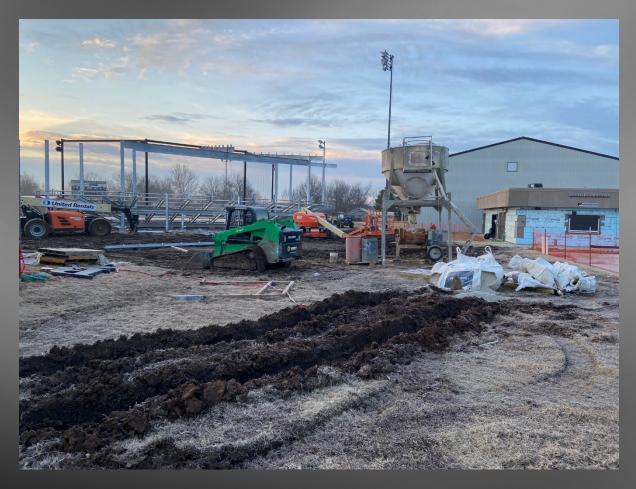

EREWEGROSS

#### **BROKEN ARROW PUBLIC SCHOOLS**



## Completed Construction Projects

- PHASE I
  - Timber Ridge Elementary
  - Sequoyah Middle School
  - High School Addition
  - High School Site Improvements
  - Kirkland Activities Complex
  - Fuel Tanks
  - Freshman Academy
- Performing Arts Center
- Child Nutrition Renovations
- COM Window Replacement
- Memorial Stadium Lighting Upgrades
- Transporation Fuel Island Canopy

## Completed Construction Projects

- Phase II
  - Rosewood Elementary
  - Childers Middle School
- Baseball Entry Plaza



#### Under Construction

- Vanguard Academy (STEM/Vocational Agricultural Facility)
- Oliver Middle School
- Baseball/Softball Bleacher Replacement



## Under Programming

Field House Renovations



## Baseball-Softball Bleacher Replacement





HEREWEGROW

## Baseball-Softball Bleacher Replacement





HEREWEGROW



#### STEM - Innovation Center

























HFRFWFGROV











Can we build it??
Yes we can!!

HEREWEGRO