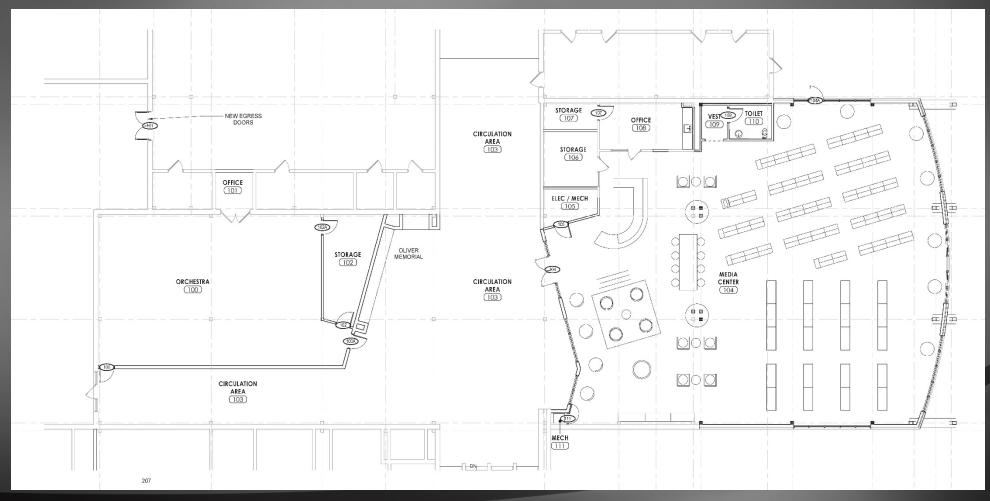

#### Under Construction

- Vanguard Academy (STEM/Vocational Agricultural Facility)
- Oliver Middle School
- Baseball/Softball Bleacher Replacement