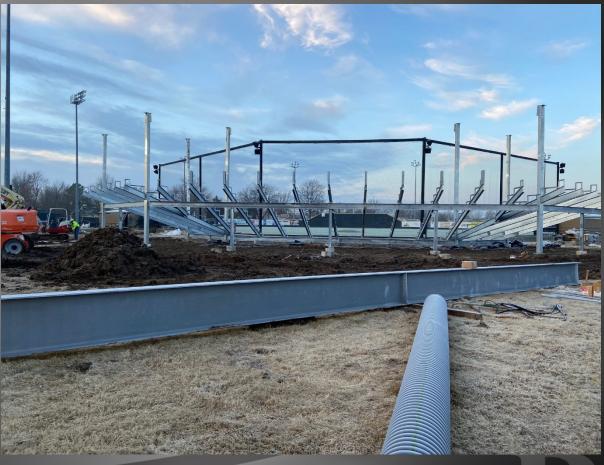

EWEGROSS

#### **BROKEN ARROW PUBLIC SCHOOLS**



## Completed Construction Projects

- PHASE I
  - Timber Ridge Elementary
  - Sequoyah Middle School
  - High School Addition
  - High School Site Improvements
  - Kirkland Activities Complex
  - Fuel Tanks
  - Freshman Academy
- Performing Arts Center
- Child Nutrition Renovations
- COM Window Replacement
- Memorial Stadium Lighting Upgrades
- Transporation Fuel Island Canopy

## Completed Construction Projects

- Phase II
  - Rosewood Elementary
  - Childers Middle School
- Baseball Entry Plaza



#### Under Construction

- Vanguard Academy (STEM/Vocational Agricultural Facility)
- Oliver Middle School
- Baseball/Softball Bleacher Replacement



## Under Programming

Field House Renovations



## Baseball-Softball Bleacher Replacement





HEREWEGROW

## Baseball-Softball Bleacher Replacement





HEREWEGROW



#### STEM - Innovation Center

























HFRFWFGROV











Can we build it??
Yes we can!!

HEREWEGRO